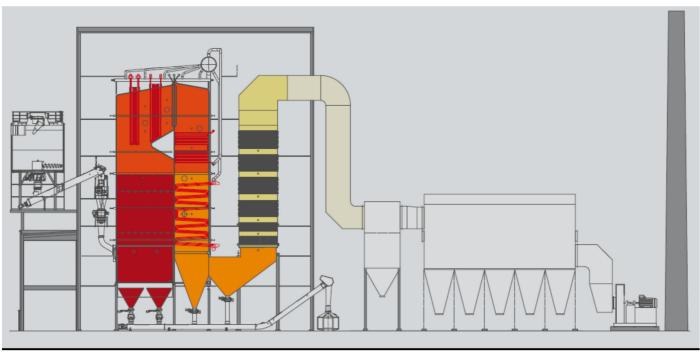

## STEAMTEC FLUIDISED BED SOLUTIONS

The Steamtec fluidised bed solution of Vapor Estonia enables the efficient and ecological utilisation of biomass and recycled combustibles in the power range of 5-100 MW. Whether it is about the production of district heat, process steam or electricity, our expertise in design allows us to offer tailored boiler plants to meet the exact needs of our customers.

## A COMPREHENSIVE DELIVERY IN ALL SIZE RANGES

Vapor Estonia offers Steamtec technique in a ready-made, functional plant. The project content usually covers the installation of all equipment and systems connected to the operation of the plant:

- Power plant design and detailed engineering
- The fuel reception area, handling and introduction
- Ash removal and handling
- Steam boiler / hot water boiler
- Turbine generator
- Accessory equipment and systems
- Electrification, instrumentation, automation
- Boiler construction
- Complete Power plant construction, project management and site supervision
- Erection, commissioning, training, maintenance services