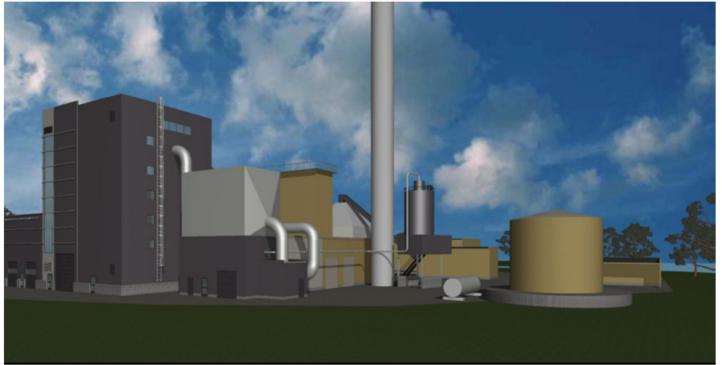

## A COMPREHENSIVE DELIVERY IN ALL SIZE RANGES

Vapor Estonia offers Steamtec technique in a ready-made, functional plant. The project content usually covers the installation of all equipment and systems connected to the operation of the plant:

- Power plant design and detailed engineering
- The fuel reception area, handling and introduction
- Ash removal and handling
- Steam boiler / hot water boiler
- Turbine generator
- Accessory equipment and systems
- Electrification, instrumentation, automation
- Boiler construction
- Complete Power plant construction, project management and site supervision
- Erection, commissioning, training, maintenance services